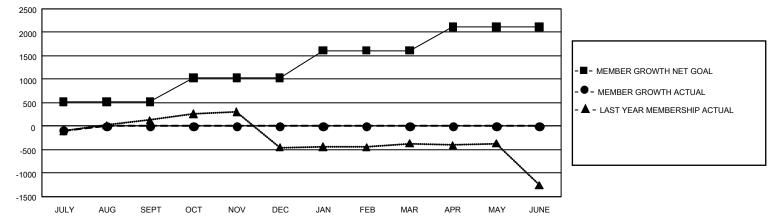

## GAT MONTHLY MEMBERSHIP PROGRESS REPORT

GMT Constitutional Area 1, Group B

REPORT DOES NOT INCLUDE CLUBS IN UNDISTRICTED AREAS.

| Clubs                 |               |           |               | Members               |                           |                         |                                                    |
|-----------------------|---------------|-----------|---------------|-----------------------|---------------------------|-------------------------|----------------------------------------------------|
| RESULTS FOR 2024-2025 |               |           |               | RESULTS FOR 2024-2025 |                           |                         |                                                    |
| QUARTER               | NEW CLUB GOAL | NEW CLUBS | DROPPED CLUBS | QUARTER M             | IEMBER GROWTH NET<br>GOAL | MEMBER GROWTH<br>ACTUAL | DROPPED MEMBERS<br>ACTUAL (including<br>transfers) |
| JULY/AUG/SEPT         | 24            | 1         | 1             | JULY/AUG/SEP          | T 518                     | 445                     | 450                                                |
| OCT/NOV/DEC           | 15            | 0         | 0             | OCT/NOV/DEC           | 511                       | 0                       | 0                                                  |
| JAN/FEB/MAR           | 39            | 0         | 0             | JAN/FEB/MAR           | 582                       | 0                       | 0                                                  |
| APR/MAY/JUNE          | 39            | 0         | 0             | APR/MAY/JUNE          | <u>=</u> 501              | 0                       | 0                                                  |