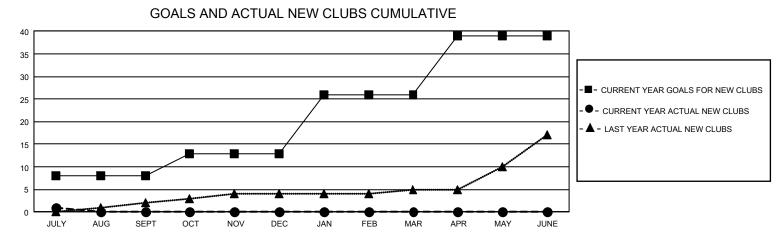

## GAT MONTHLY MEMBERSHIP PROGRESS REPORT

GMT Constitutional Area 1, Group B

REPORT DOES NOT INCLUDE CLUBS IN UNDISTRICTED AREAS.

| Clubs                 |               |           |               | Members               |                           |                         |                                                    |
|-----------------------|---------------|-----------|---------------|-----------------------|---------------------------|-------------------------|----------------------------------------------------|
| RESULTS FOR 2024-2025 |               |           |               | RESULTS FOR 2024-2025 |                           |                         |                                                    |
| QUARTER               | NEW CLUB GOAL | NEW CLUBS | DROPPED CLUBS | QUARTER M             | IEMBER GROWTH NET<br>GOAL | MEMBER GROWTH<br>ACTUAL | DROPPED MEMBERS<br>ACTUAL (including<br>transfers) |
| JULY/AUG/SEPT         | 24            | 1         | 1             | JULY/AUG/SEP          | T 518                     | 445                     | 450                                                |
| OCT/NOV/DEC           | 15            | 0         | 0             | OCT/NOV/DEC           | 511                       | 0                       | 0                                                  |
| JAN/FEB/MAR           | 39            | 0         | 0             | JAN/FEB/MAR           | 582                       | 0                       | 0                                                  |
| APR/MAY/JUNE          | 39            | 0         | 0             | APR/MAY/JUNE          | <u>=</u> 501              | 0                       | 0                                                  |